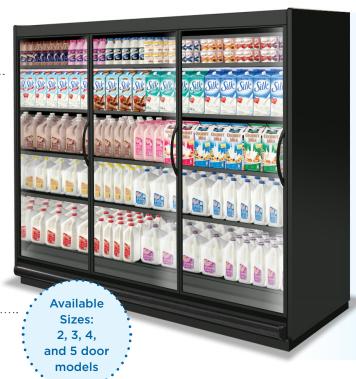

# **RMTD**

Medium Temperature Reach-In with EcoVision Doors

Extra-tall Reach-In with EcoVision Doors for medium temperature merchandising, excellent product visibility, and high volume displays.

- Available in 2, 3, 4, and 5 door configurations.
- 30" reach-in style EcoVision Doors for excellent product visibility, easy product access, and good energy efficiency.
- Full access top shelf and approx. 22" deep bottom deck for great merchandising with extra product facings.
- Accommodates up to 26" shelves for maximum packout.
- Slim frame and handle design and concealed LED's improve product visibility.
- No-heat door and frame and argon-filled glass pack provide energy efficiency with great ambient performance; approx. 50% energy reduction versus previous offering.

#### Versatility for Medium Temperature Applications

- RMTD can be used as "destination zone" for meals to go, high margin seasonal displays, or any other medium temperature application.
- The case front was lowered to keep products within easy reach.
- EcoShine II LED Lighting is standard and is optimized for uniform brightness and low energy costs.

#### Options Include:

- Various ends, up to 26" shelves, racks, lighting, paint, and bumper colors.
- Motion activated dimming or on/off control for case lights.

Extra-Tall Reach-In with EcoVision Doors