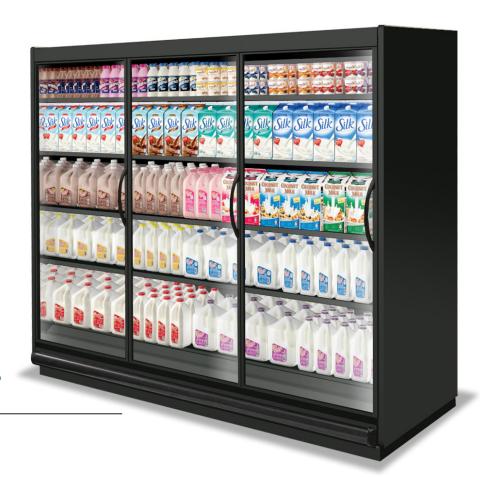

# **RMTD**

Medium Temperature Reach-In with EcoVision Doors

Extra-tall Reach-In with EcoVision Doors for medium temperature merchandising, excellent product visibility, and high volume displays.

- Available in 2, 3, 4, and 5 door configurations.
- 30" reach-in style EcoVision Doors for excellent product visibility, easy product access, and good energy efficiency.
- Full access top shelf and approx. 22" deep bottom deck for great merchandising with extra product facings.
- Accommodates up to 26" shelves for maximum packout.
- Slim frame and handle design and concealed LED's improve product visibility.
- No-heat door and frame and argon-filled glass pack provide energy efficiency with great ambient performance; approx. 50% energy reduction versus previous offering.

#### Versatility for Medium Temperature Applications

- RMTD can be used as "destination zone" for meals to go, high margin seasonal displays, or any other medium temperature application.
- The case front was lowered to keep products within easy reach.
- EcoShine II LED Lighting is standard and is optimized for uniform brightness and low energy costs.

#### Options Include:

- Various ends, up to 26" shelves, racks, lighting, paint, and bumper colors.
- Motion activated dimming or on/off control for case lights.

Extra-Tall Reach-In with EcoVision Doors